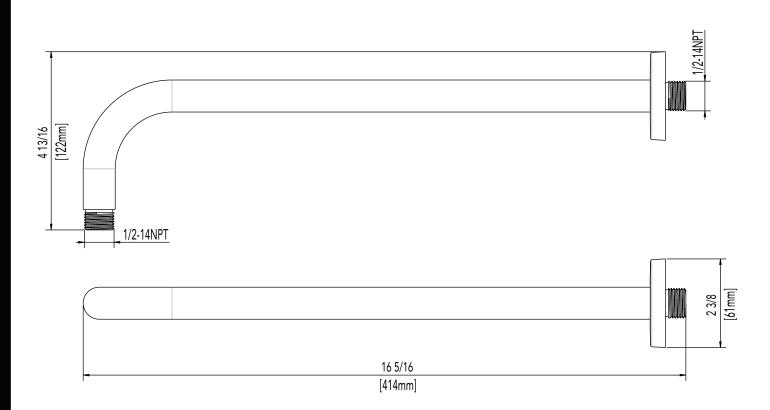

#### **SHOWER ARM**

#### **Product Codes:**

MNOSA216CP (polished chrome) MNOSA216BN (brushed nickel) MNOSA216ORB (oil rubbed bronze)