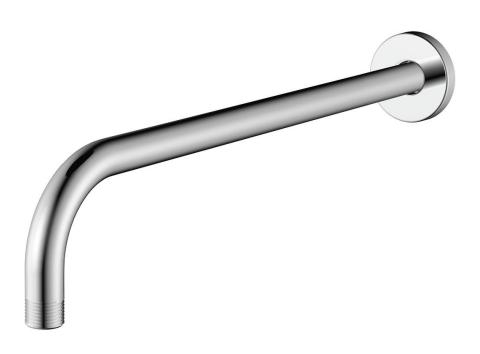

#### **SHOWER ARM**

#### **Product Codes:**

MNOSA216CP (polished chrome) MNOSA216BN (brushed nickel) MNOSA216ORB (oil rubbed bronze)

- Brass shower arm & flange
- Easy installation
- Lifetime limited warranty
- Meets ANSI:A112.18.1
- cUPC/IAPMO listed